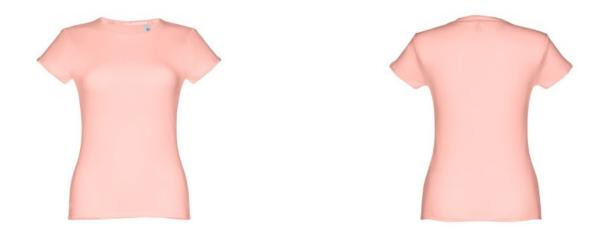

# THC SOFIA. WOMEN'S T-SHIRT

## **Basic informations**

Size: M Color: Salmon

## Specification

Women's fitted T-shirt in 100% cotton jersey knit (150 g/m<sup>2</sup>) with carded cotton yarn (colour 183: 90% cotton/10% viscose, colour 196: 98% cotton/2% viscose). Contains a thin double collar in jersey reinforced by a satin bias tape. Cut and sewn garment with double stitched hem on the sleeves and bottom. Sizes: S, M, L, XL, XXL